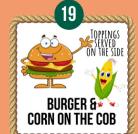

**GRILLED CHEESE** 

& CARROT STICKS

**CORN ON THE COB** 

OUR DAY ENDS WITH THE CAMPERS CHOICE OF 2 OF THE FOLLOWING SNACKS: FRESH FRUIT. FROZEN TREAT AND/OR PACKAGED SNACK

**6** 